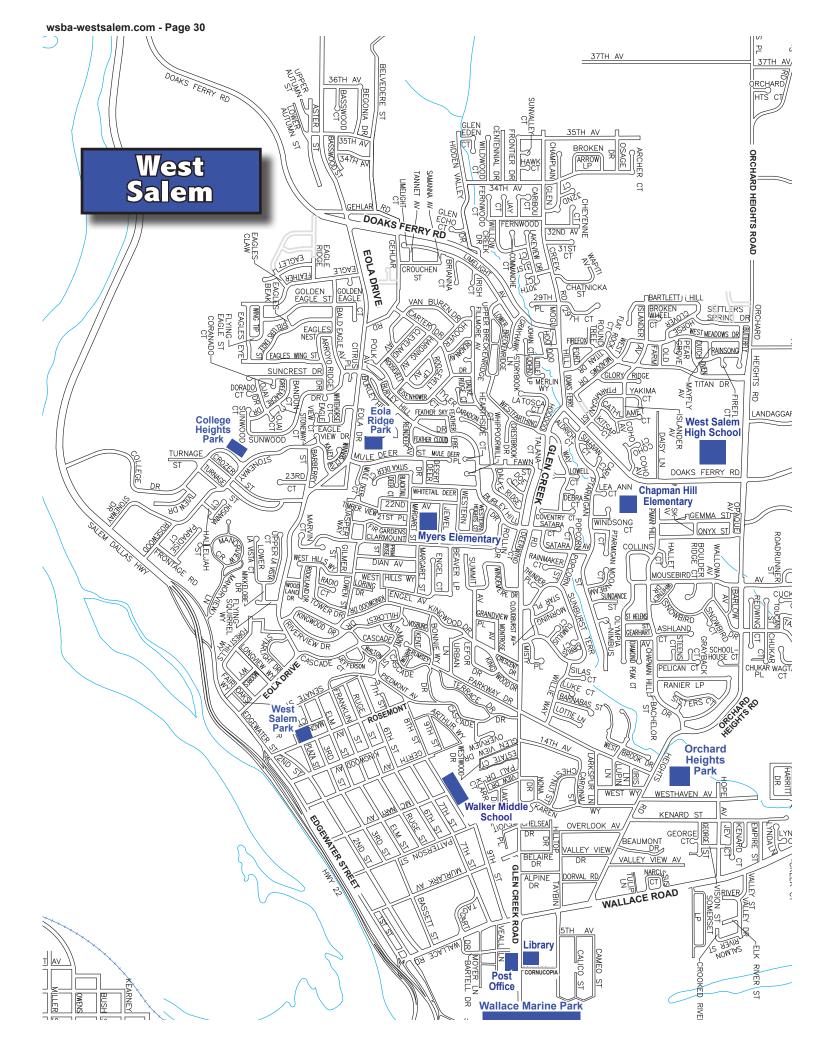

#### West Salem Parks

West Salem has six city parks for residents and visitors to enjoy. West Salem Park covers 1.6 acres and is located at 265 Rosemont Avenue NW, behind the Oak Hills Shopping Mall. It has picnic areas, benches, restrooms, and large shady evergreen trees. Thanks to a joint effort by the West Salem Rotary and several local businesses, the dilapidated wading pool was converted in the summer of 2004 into a fabulous water feature that kids enjoy all summer long. Thanks to another fundraising effort in 2014 - "Raise the Roof", a permanent strucure was erected over the event stage.

"Raise the Roof" provided cover for the stage at West Salem Park.

The West Salem Loins Club hosts

the popular and free Salem Electric Summer Concert Series held in July and August.

Orchard Heights Park

Orchard Heights Park covers 29 acres and includes over 95 trees. It lies near the corner of Orchard Heights Road and Parkway at 1165 Orchard Heights Road NW. It has tennis courts, playground equipment, picnic tables,

restrooms, a walking path, off-leash dog area, BBQ grills, and baseball fields. The walking path that encircles the park offers a great exercise option for humans and canines.

Wallace Marine Park and Sports Complex is located at 200 Glen Creek Road NW. The 115 acre park boasts a softball complex, soccer and football fields, a picnic area, boat launch and is the eastern connection to the Union

Brush College Park, with a picnic area, ball field, horseshoe courts, picnic tables, and playground equipment sits at the corner of Doaks Ferry & Brush College Roads at 2600 Doaks

Brush College Park

Ferry Road NW. The park is bigger (8.84 acres) than it appears from the entrance. You'll only discover this gem if you get out and explore its hidden terrain.

Eola Ridge Park is located at 2501 Eola Drive NW. Consisting of roughly 5 acres, it is framed by Eola and Burley Hill Drives, Dan Avenue and Mule Deer Street.

College Heights Park is located at 348 Stoneway Drive NW. This 3.45 acre neighborhood park includes ball fields, play equipment, picnic tables and a walking path.