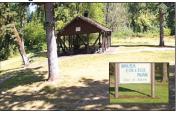

Brush College Park, with a picnic area, ball field, horseshoe courts, picnic tables, and playground equipment sits at the corner of Doaks Ferry & Brush College Roads at 2600 Doaks

Brush College Park

Ferry Road NW. The park is bigger (8.84 acres) than it appears from the entrance. You'll only discover this gem if you get out and explore its hidden terrain.