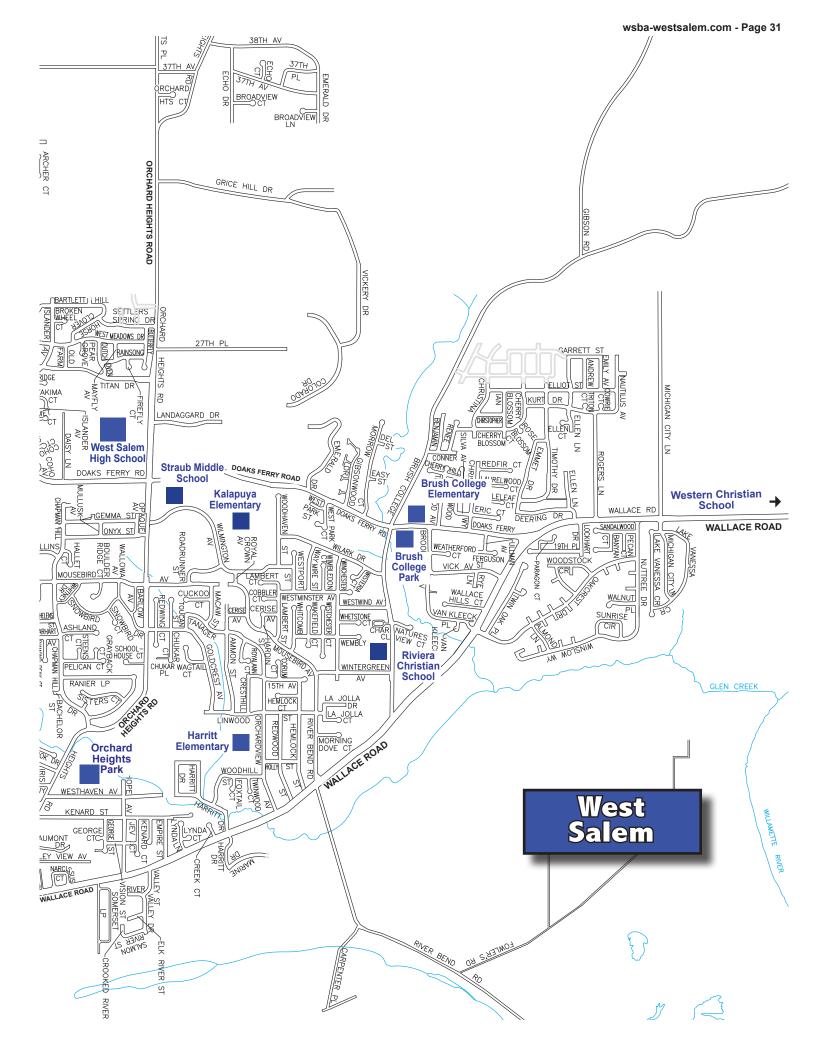

#### **SCHOOLS**

**Life School** 255 College Dr. NW (503) 362-6675 lifeschoolsalem.com

Riviera Christian School 1650 Brush College Rd. NW (503) 361-8779 rivierachristian.org (See advertisement page 15) **Western Christian School** 

9045 Wallace Rd. NW (503) 363-2000 westernchristianschool.org

West Salem High School 1776 Titan Dr. NW (503) 399-5533 westsalemhigh.com

#### RETIREMENT & ASSISTED LIV-ING

Capital Manor Retirement Community 1955 Dallas Hwy NW, Ste 1200 (503) 967-3086 capitalmanor.com

Prestige Senior Living/Orchard Heights 695 Orchard Hts Rd NW (503) 566-9052 prestigecare.com

Gibson Creek by Bonaventure 1615 Brush College Rd. NW (503) 967-8517 gibsoncreekbonaventure.com

Windsong Memory Care 2030 Wallace Rd. NW (503) 912-4551 windsongmemorycare.com