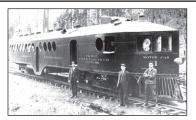

Fairview Schoolhouse, located about a mile upstream from the West Salem ferry landing, opened

The McKeen Car ran from Falls City to West Salem for 25 years.

its doors in 1868.

The first store, West Salem Supply Company, was established in 1905 by Charles Spitzhart and was located at the corner of McNary and Edgewater streets. West Salem added a grocery store, Gerth's Cash Grocery, in 1911, at the corner of Gerth and Edgewater.

In that same year, the Falls City Western train company established a regular passenger service by constructing a railroad bridge over the Willamette River. Regular mail service began in 1928. Early businesses included a company that welcomed into West Salem. made handles for picks, and a box factory - but it was the advent of canneries that spurred the community's economic development.