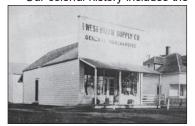

Our colorful history includes the

First store in 1906

home of Jesse and Julia Harritt, built in 1845. Their house on Wallace Road lays claim to Salem's oldest surviving home still on its original foundation.

Fairview Schoolhouse, located about a mile upstream from the West Salem ferry landing, opened

The McKeen Car ran from Falls City to West Salem for 25 years.

its doors in 1868.

The first store, West Salem Supply Company, was established in 1905 by Charles Spitzhart and was located at the corner of McNary and Edgewater streets. West Salem added a grocery store, Gerth's Cash Grocery, in 1911, at the corner of Gerth and Edgewater.