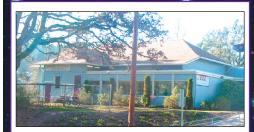

#### **Brunk Farmstead**

A visit to the Historic Brunk House is a step back in time. Located at 5705 Hwy 22 W, the house was built in 1861 for Harrison and Emily Brunk, who arrived in Oregon by wagon train in 1849. The home was bult in 18 months at a

cost of \$844.

Architecturally, the house is Classical Revival. The central opening unfolds into the interior hallway, which reveals double fireplaces and square

tucky and Tennessee. In addition to the house, the original farmstead included a granary, several barns and, of course, the privy. Brunk was considered an excellent farmer who raised cattle, hogs and