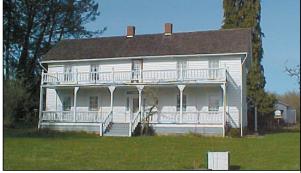

Our colorful history includes the

First store in 1906

home of Jesse and Julia Harritt, built in 1845. Their house on Wallace Road lays claim to Salem's oldest surviving home still on its original foundation.

#### **Brunk Farmstead**

A visit to the Historic Brunk House is a step back in time. Located at 5705 Hwy 22 W, the house was built in 1861 for Harrison and Emily Brunk, who arrived in Oregon by wagon train in 1849. The home was bult in 18 months at a

cost of \$844.

Architecturally, the house is Classical Revival. The central opening unfolds into the interior hallway, which reveals double fireplaces and square

tucky and Tennessee. In addition to the house, the original farmstead included a granary, several barns and, of course, the privy. Brunk was considered an excellent farmer who raised cattle, hogs and

or rectangular rooms. It was a style

commonly used during the early to

mid-1800's for brick homes in Ken-

sheep and grew a variety of fruit. The Brunks divided their parlour into two extra bedrooms for weary travelers to bed down. The house has been restored to its original pre-1900's use as a farmstead, a costly and time-consuming chore in light of several remodellings that have taken place since those days.